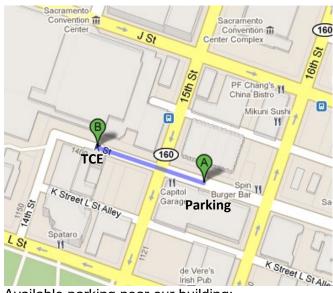

## **Parking**

## Building Address: 1414 k Street, Suite 100, Sacramento, CA 95814

Our building is located on the corner of 15<sup>th</sup> and K, across the street from Capitol Garage restaurant and behind the Convention Center loading docks. You will see a parking lot on the corner of 15<sup>th</sup> and K, and adjacent to that, you will see our building. Our building is six-story, brick, horseshoe shaped building with a mural painted on it that says "Health Happens Here." If you are having trouble finding the building, please call Ryan at 916-558-6766.

Available parking near our building: \*The parking garages are adjacent

Capitol Garage 1500 K Street Sacramento, CA

Rates: each 20 minutes = \$2.00

Hourly: \$6.00 Daily max of \$24.00

accepts exact change and all major credit cards

Capitol Centre 1520 K Street Sacramento, CA

Rates: each 20 minutes = \$1.75

Hourly: \$6
Daily max of \$24
(Credit card only)